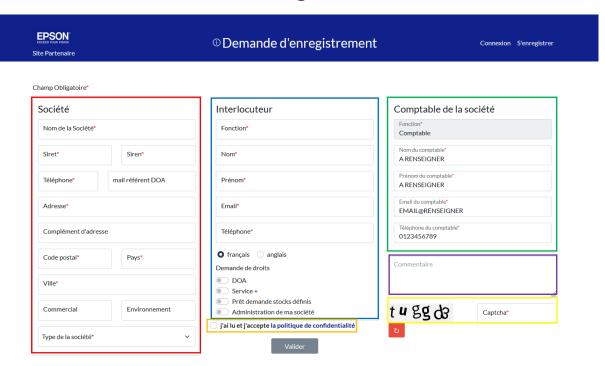

## S'enregistrer

- New company information entry fields. A verification(\*) is applied to the Siret field to ensure that the company is not already registered.
- → Fields for entering the information of the first user registering on behalf of the new company. The function field offers a list of already existing functions, however the user can also enter the title of his position if it is not listed. He can also choose the language in which he will evolve on the portal. The rights request part allows the user to indicate the modules he wishes to access on the reseller area (on submission of the registration an email is sent to all the administrators of the checked rights).
- → Fields for entering information for the accountant of the company, already pre-filled and can be in this form.
- Optional comment box, this comment will be sent directly to the administrator managing the registration requests in an email.
- → Mandatory checkbox to submit the request, it's associated with a link displaying a PDF of the general conditions of use of the site, as well as the privacy policy.
- Required Captcha for registration.

NB: Once the registration has been submitted, an email is sent to the administrator managing the registrations and also to the user who has just created the request to indicate that the latter has been taken into account.

(\*) Alert if the Siret number of a company is already present in the companies registered on the reseller area.