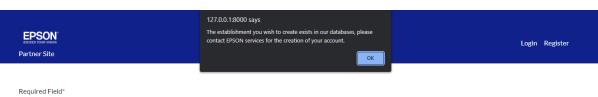

(\*) Alert if the Siret number of a company is already present in the companies registered on the reseller area.