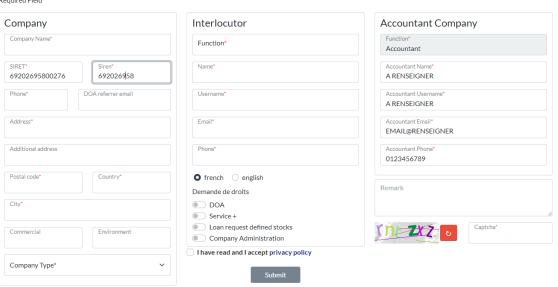

## S'enregistrer

- New company information entry fields. A verification(\*) is applied to the Siret field to ensure that the company is not already registered.
- → Fields for entering the information of the first user registering on behalf of the new company. The function field offers a list of already existing functions, however the user can also enter the title of his position if it is not listed. He can also choose the language in which he will evolve on the portal. The rights request part allows the user to indicate the modules he wishes to access on the reseller area (on submission of the registration an email is sent to all the administrators of the checked rights).
- → Fields for entering information for the accountant of the company, already pre-filled and can be in this form.
- Optional comment box, this comment will be sent directly to the administrator managing the registration requests in an email.
- → Mandatory checkbox to submit the request, it's associated with a link displaying a PDF of the general conditions of use of the site, as well as the privacy policy.
- Required Captcha for registration.

NB: Once the registration has been submitted, an email is sent to the administrator managing the registrations and also to the user who has just created the request to indicate that the latter has been taken into account.

(\*) Alert if the Siret number of a company is already present in the companies registered on the reseller area.